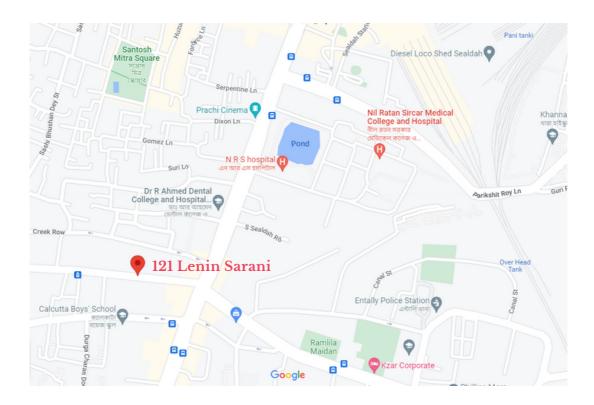

# Lenin Sarani

An elegant residential building on free hold land in the heart of central Kolkata near Moulali crossing on Lenin Sarani, one of the widest and prime roads of Kolkata. Ideally located near schools, hospitals, railway station, markets, hotels, restaurants, etc. .