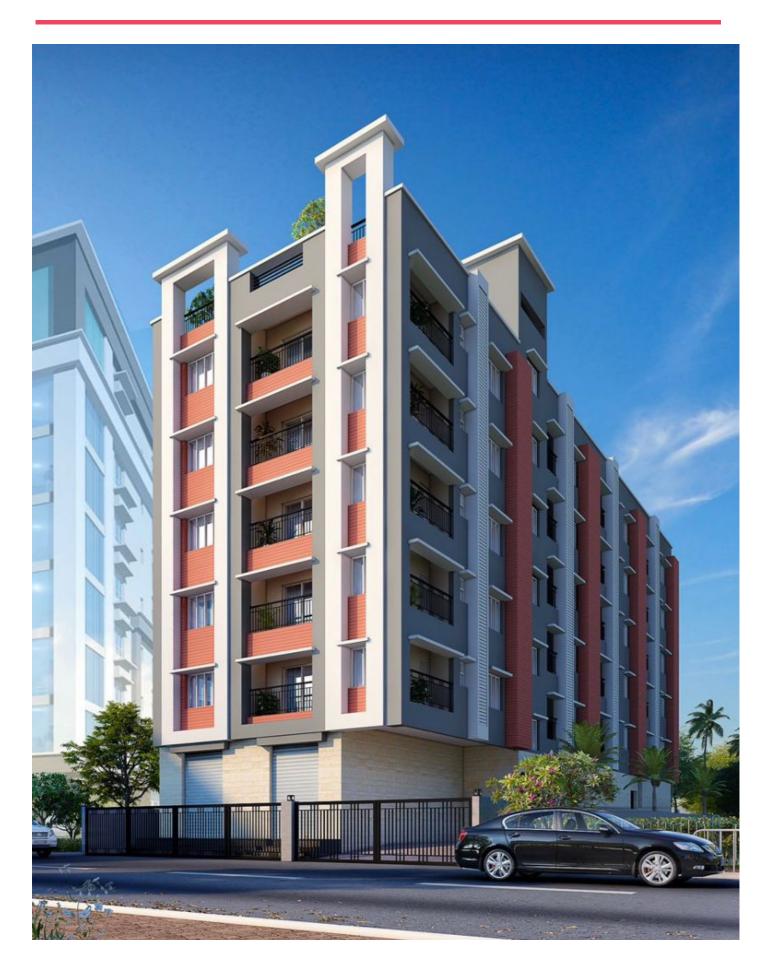

# LAUNCHING SHORTLY SIDDHARTH One 21

# Lenin Sarani

An elegant residential building on free hold land in the heart of central Kolkata near Moulali crossing on Lenin Sarani, one of the widest and prime roads of Kolkata. Ideally located near schools, hospitals, railway station, markets, hotels, restaurants, etc. .

# Siddharth One 21

Located on Lenin Sarani near Moulali Crossing, a Ground plus 5 storied plus basement modern building having four residential flats per floor. Well ventilated, airy and spacious comprising 3BHK 3 toilets (3 sides open) and 2BHK 2 toilets (2 sides open). Ground floor has commercial spaces and parking and the biggest advantage is multilevel mechanical car parking in the basement. The building shall be structurally safe and has earthquake resistant design.