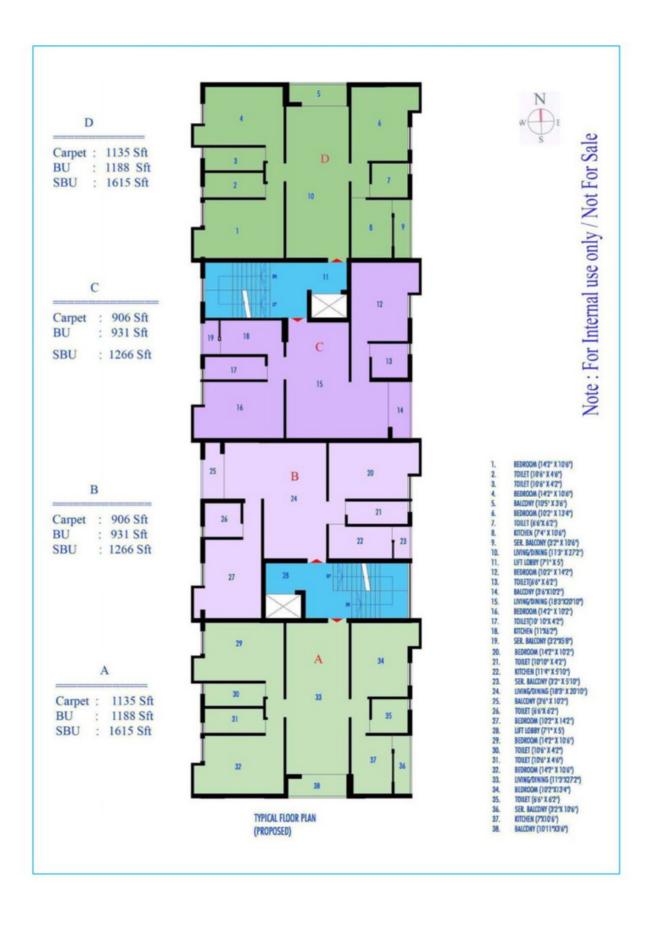

# Siddharth One 21

Located on Lenin Sarani near Moulali Crossing, a Ground plus 5 storied plus basement modern building having four residential flats per floor. Well ventilated, airy and spacious comprising 3BHK 3 toilets (3 sides open) and 2BHK 2 toilets (2 sides open). Ground floor has commercial spaces and parking and the biggest advantage is multilevel mechanical car parking in the basement. The building shall be structurally safe and has earthquake resistant design.